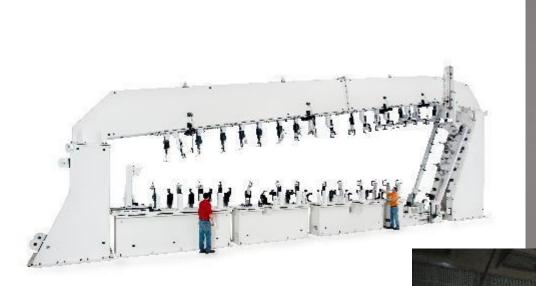

Large Aerospace Steel Structures/Wing Boxes

Turntables and Elevators

Engine Block Carriers

P552 SPD Bodyside Carrier

Power Roll Beds and Shuttles

Assembly Line Modular Structures

Assembly Line Modular Structures